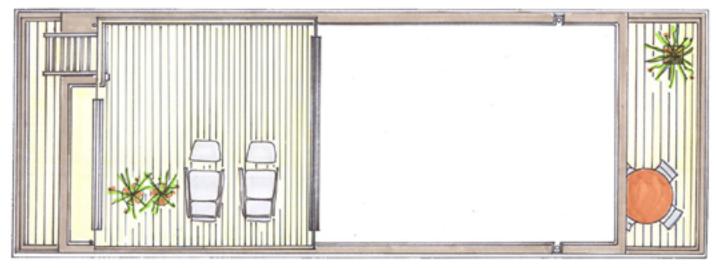

## MarinHome 32 Tiny

## Standard equiped with:

- 32 m<sup>2</sup> of comfortable living space (including the deck)
- 2 persons.
- One bedroom
- Two rooms
- Bathroom with shower and toilet
- Delivered as a complete package
- Two terraces

- Aluminum pontoon
- Aluminum railing
- Floor and roof made from sandwich panels
- Shore hook-ups for electricity, water and sewerage
- Insulated walls
- Terrace at the front and back
- Aluminum door and window frames in exterior walls
- Baseboards in every room, fully finished walls, infrared heating and a compact kitchen unit
- With prints we can completely customize the Marin-Home Tiny for you. Ask for the many opportunities.