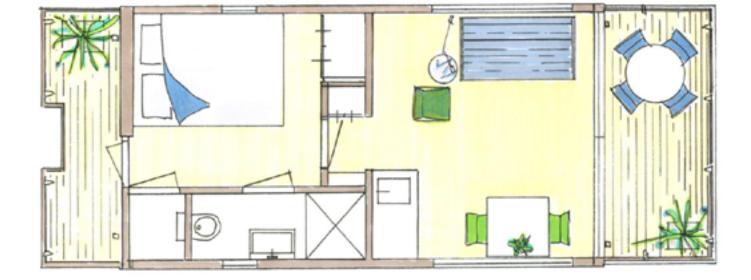

## MarinHome 32 Tiny

## Standard equiped with:

- 32 m<sup>2</sup> of comfortable living space (including the deck)
- 2 persons.
- One bedroom
- Two rooms
- Bathroom with shower and toilet
- Delivered as a complete package
- Two terraces

- Aluminum pontoon
- Aluminum railing
- Floor and roof made from sandwich panels
- Shore hook-ups for electricity, water and sewerage
- Insulated walls
- Terrace at the front and back
- Aluminum door and window frames in exterior walls
- Baseboards in every room, fully finished walls, infrared heating and a compact kitchen unit
- With prints we can completely customize the Marin-Home Tiny for you. Ask for the many opportunities.